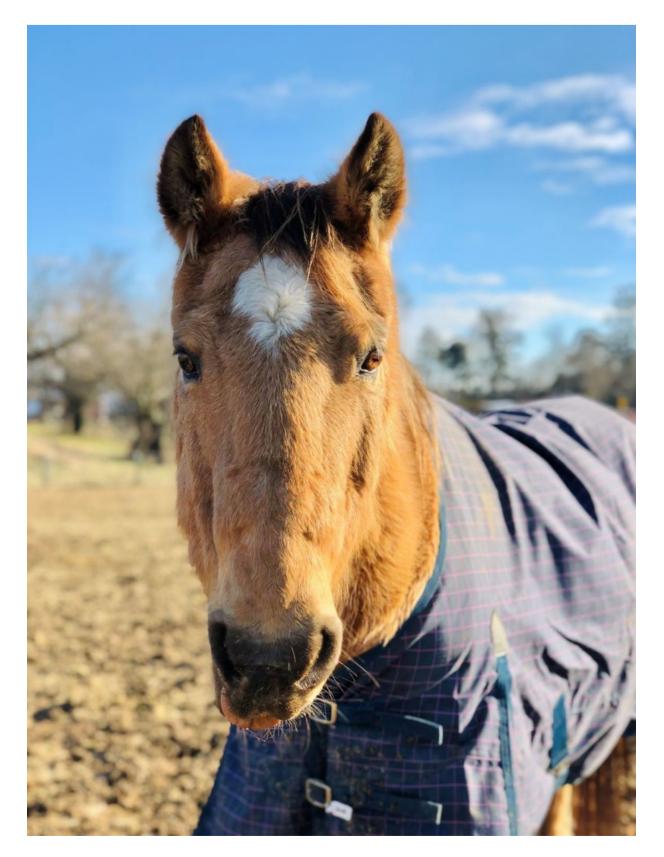

# Featured Horse of the Month: Jumpin' Jack

32-year-old Quarter Horse gelding, 14.2hh

Jumpin' Jack ("Jack") is a kind, quiet gelding looking for the perfect retirement home. Jack has recently shown us his worth in gold by assisting in new volunteer training and horse handling classes. Jack is an older gentleman that is wonderful with children and would love to have a family of his very own.

Email <u>adopt@DEFHR.org</u> for details about Jack.

Share DEFHR's story! For media inquiries, editorial content, or interviews, please contact Kara Pinato Scro at <u>kara@jumpmediallc.com</u>.

All photos courtesy of DEFHR.